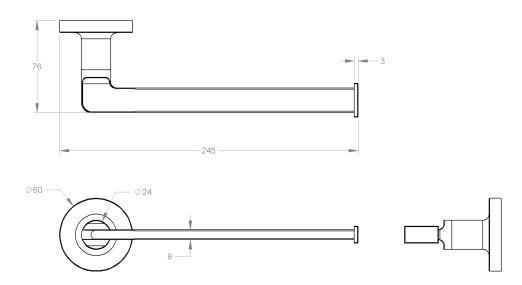

| Model #   | Description        | Finish                       | Weight (lb) | WxHxD (mm)    | WxHxD (Inches) | Metal Type |
|-----------|--------------------|------------------------------|-------------|---------------|----------------|------------|
| V69320.35 | Blaze 8" Towel Bar | Chrome/Matte Black           | 0.9         | 245 x 60 x 76 | 9.6 x 2.4 x 3  | Brass      |
| V69320.58 | Blaze 8" Towel Bar | Matte Black/PVD Brushed Gold | 0.9         | 245 x 60 x 76 | 9.6 x 2.4 x 3  | Brass      |