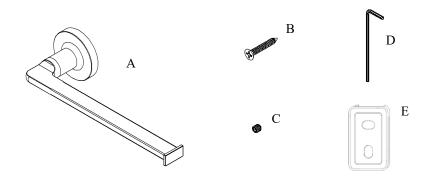

## Volkano Blaze 8" Towel Bar Installation Guide

Code: V69320.35, V69320.58

| Parts Included | QTY |
|----------------|-----|
| A - Towel Bar  | 1   |
| B - Screw      | 2   |
| C - Set Screw  | 1   |
| D - Allen Key  | 1   |
| E - Bracket    | 1   |